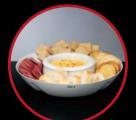

Model #15700

Fruit Fondue

**Cheese and Crackers** 

Can also be used for cold dips

**Barbequed Foods** 

For today's consumer who likes to entertain, Deni introduces the Heated Chip and Dip Tray. This unit will keep your hot dips warm and at the perfect temperature for long periods of time.

## Great For

- Cheese Dips
- Spinach Dips
- Artichoke Dips
- Warm Carmel
- Melted Chocolate
- Cocktail Sauce
- BBQ Sauce